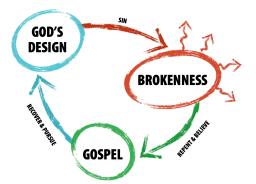

# What is the Gospel?

Maybe you've heard the term "Gospel" and don't know what it really means. — Or maybe you know, but you're uncertain how to share it with others. — This QR code is for you!